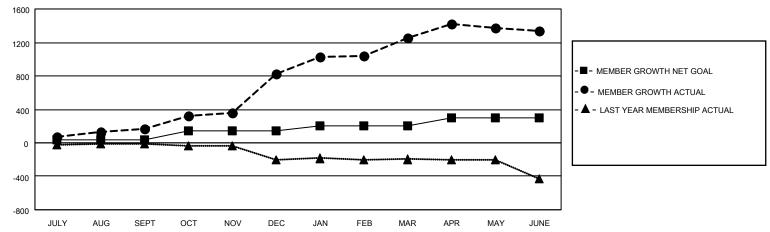

## GOALS AND ACTUAL MEMBERS CUMULATIVE

| DROPPED CLUBS: 1           |     | 120 CLUBS OF 139 ADDED 1 OR MORE | GENDER DISTRIBUTION             |                |        |
|----------------------------|-----|----------------------------------|---------------------------------|----------------|--------|
|                            |     | NEW MEMBERS                      | MALE                            | 2,625 (62.69%) |        |
|                            |     |                                  | FEMALE                          | 1,562 (37.31%) |        |
| DROPPED MEMBERS            |     |                                  |                                 |                |        |
| DECEASED                   | 31  | CLICK HERE FOR CUMULATIVE        | TOTAL FAMILY UNIT MEMBERS       |                | 2,722  |
| CLUB CANCELLED 0 OTHER 668 |     | MEMBERSHIP DATA                  |                                 |                | 4 = 44 |
|                            |     |                                  | FAMILY MEMBERS PAYING HALF DUES |                | 1,741  |
| TOTAL                      | 699 |                                  |                                 |                |        |

## MONTHLY MEMBERSHIP PROGRESS REPORT

LOCATION INDIA District 3232F1 Results as of: 6/30/2021

| Clubs         |               |             |               | Members               |                        |                         |                                                    |  |
|---------------|---------------|-------------|---------------|-----------------------|------------------------|-------------------------|----------------------------------------------------|--|
|               | RESULTS FOR   | R 2020-2021 |               | RESULTS FOR 2020-2021 |                        |                         |                                                    |  |
| QUARTER       | NEW CLUB GOAL | NEW CLUBS   | DROPPED CLUBS | QUARTER MEME          | BER GROWTH NET<br>GOAL | MEMBER GROWTH<br>ACTUAL | DROPPED<br>MEMBERS ACTUAL<br>(including transfers) |  |
| JULY/AUG/SEPT | 2             | 3           | 1             | JULY/AUG/SEPT         | 40                     | 189                     | 17                                                 |  |
| OCT/NOV/DEC   | 1             | 11          | 0             | OCT/NOV/DEC           | 100                    | 743                     | 70                                                 |  |
| JAN/FEB/MAR   | 1             | 20          | 0             | JAN/FEB/MAR           | 60                     | 465                     | 31                                                 |  |
| APR/MAY/JUNE  | 1             | 31          | 0             | APR/MAY/JUNE          | 100                    | 684                     | 581                                                |  |