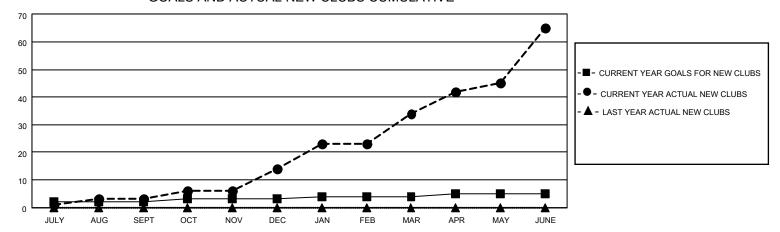

## GOALS AND ACTUAL NEW CLUBS CUMULATIVE

## MONTHLY MEMBERSHIP PROGRESS REPORT

LOCATION INDIA District 3232F1 Results as of: 6/30/2021

| Clubs         |               |             |               | Members               |                        |                         |                                                    |  |
|---------------|---------------|-------------|---------------|-----------------------|------------------------|-------------------------|----------------------------------------------------|--|
|               | RESULTS FOR   | R 2020-2021 |               | RESULTS FOR 2020-2021 |                        |                         |                                                    |  |
| QUARTER       | NEW CLUB GOAL | NEW CLUBS   | DROPPED CLUBS | QUARTER MEME          | BER GROWTH NET<br>GOAL | MEMBER GROWTH<br>ACTUAL | DROPPED<br>MEMBERS ACTUAL<br>(including transfers) |  |
| JULY/AUG/SEPT | 2             | 3           | 1             | JULY/AUG/SEPT         | 40                     | 189                     | 17                                                 |  |
| OCT/NOV/DEC   | 1             | 11          | 0             | OCT/NOV/DEC           | 100                    | 743                     | 70                                                 |  |
| JAN/FEB/MAR   | 1             | 20          | 0             | JAN/FEB/MAR           | 60                     | 465                     | 31                                                 |  |
| APR/MAY/JUNE  | 1             | 31          | 0             | APR/MAY/JUNE          | 100                    | 684                     | 581                                                |  |